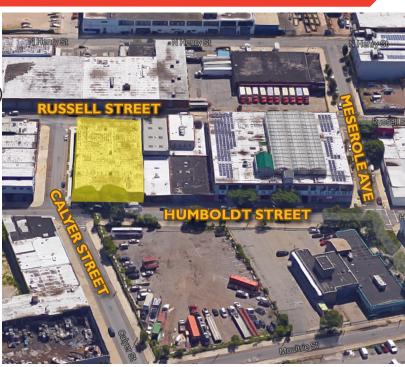

# High-Cube Warehouse for Sale 330 Calyer Street GREENPOINT, BROOKLYN, NY 11222

<image>

#### **FEATURES**

- 20,000 SF WAREHOUSE (200' X 100')
- THREE STREET FRONTAGES (500' FRONTAGE)
- 1 DOUBLE-WIDE INTERIOR LOADING DOCK
- 1 DRIVE-IN DOOR
- GAS HEAT
- FULLY SPRINKLERED
- REAL ESTATE TAXES \$56,595.00
- G TRAIN SUBWAY ACCESS
- IDEAL FOR
  USER-INVESTOR (DIVIDES EASILY)
  ART STUDIO EXCELLENT NATURAL LIGHT!
  WHOLESALE/RETAIL OUTLET
  TRUCK TERMINAL CROSS BAY POTENTIAL